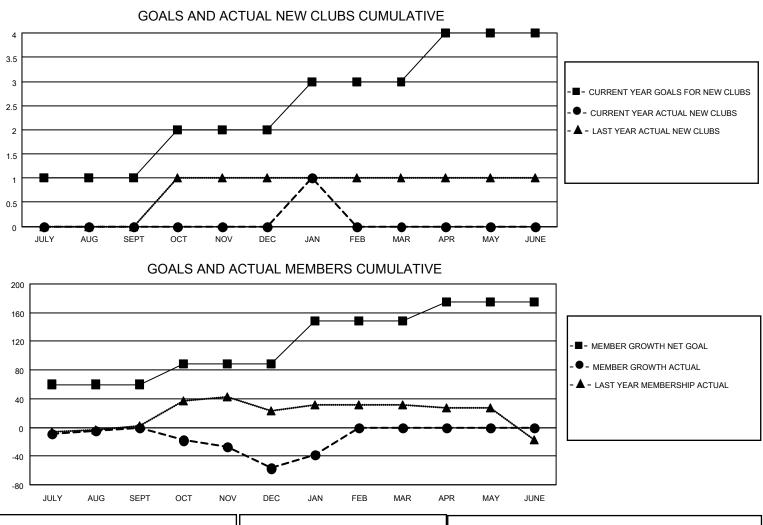

## LOCATION NEW JERSEY

District 16 J

Results as of: 1/31/2023

| Clubs                 |               |           |               | Members               |                         |                         |                                                    |
|-----------------------|---------------|-----------|---------------|-----------------------|-------------------------|-------------------------|----------------------------------------------------|
| RESULTS FOR 2022-2023 |               |           |               | RESULTS FOR 2022-2023 |                         |                         |                                                    |
| QUARTER               | NEW CLUB GOAL | NEW CLUBS | DROPPED CLUBS | QUARTER MEM           | IBER GROWTH NET<br>GOAL | MEMBER GROWTH<br>ACTUAL | DROPPED<br>MEMBERS ACTUAL<br>(including transfers) |
| JULY/AUG/SEPT         | 1             | 0         | 0             | JULY/AUG/SEPT         | 60                      | 22                      | 21                                                 |
| OCT/NOV/DEC           | 1             | 0         | 0             | OCT/NOV/DEC           | 28                      | 29                      | 85                                                 |
| JAN/FEB/MAR           | 1             | 1         | 0             | JAN/FEB/MAR           | 60                      | 29                      | 10                                                 |
| APR/MAY/JUNE          | 1             | 0         | 0             | APR/MAY/JUNE          | 27                      | 0                       | 0                                                  |